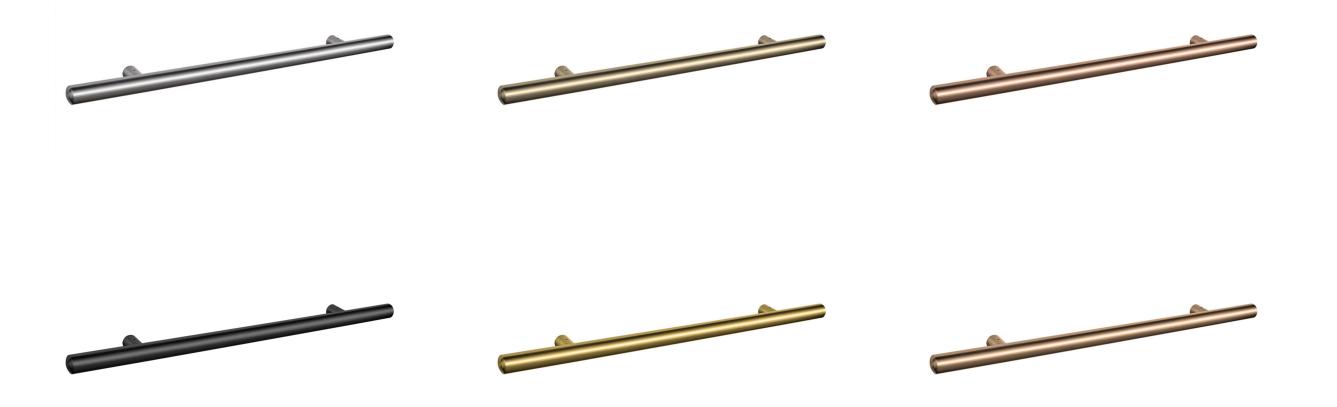

## COLORS &FINISHES

Our handrails come in six colors: Silver, Gold, Black, Champagne, Bronze, and Rose Gold, with Mirror (high-gloss) or Satin (matte) finishes.

Made with premium PVD technology, they resist wear, corrosion, and tarnishing, ensuring lasting beauty and durability.

# AVAILABLE IN SIX ELEGANT COLORS

Our Linen finish handrails are available in a variety of sophisticated colors, including Silver, Gold, Black, Champagne, Bronze, and Rose Gold. Each color enhances the embossed texture, offering a perfect blend of durability, style, and functionality for any space.