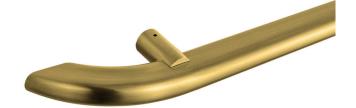

### ROUND ELEVATOR HANDRAIL

Rounded End Handrails offer a seamless, polished design with fully rounded ends for a smooth, modern look. Free of sharp edges, they ensure a secure, snag-free experience while providing a comfortable, ergonomic grip. Built for durability and style, these handrails are perfect for high-traffic spaces that demand both strength and sophistication.

### **CURVED ENDS**

The Curved End Round Handrails feature smooth, tapered ends that exude elegance and sophistication. Designed for both comfort and durability, they offer a refined aesthetic while providing a secure grip. Perfect for upscale environments, these handrails seamlessly blend style and function, enhancing any elevator interior.

## COLORS &FINISHES

Our handrails come in six colors: Silver, Gold, Black, Champagne, Bronze, and Rose Gold, with Mirror (high-gloss) or Satin (matte) finishes.

Made with premium PVD technology, they resist wear, corrosion, and tarnishing, ensuring lasting beauty and durability.