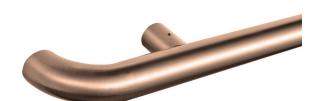

### ROUND ELEVATOR HANDRAIL

Rounded End Handrails offer a seamless, polished design with fully rounded ends for a smooth, modern look. Free of sharp edges, they ensure a secure, snag-free experience while providing a comfortable, ergonomic grip. Built for durability and style, these handrails are perfect for high-traffic spaces that demand both strength and sophistication.

### **CURVED ENDS**

The Curved End Round Handrails feature smooth, tapered ends that exude elegance and sophistication. Designed for both comfort and durability, they offer a refined aesthetic while providing a secure grip. Perfect for upscale environments, these handrails seamlessly blend style and function, enhancing any elevator interior.