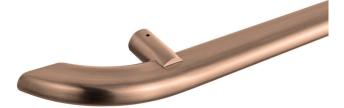

### ROUND ELEVATOR HANDRAIL

Rounded End Handrails offer a seamless, polished design with fully rounded ends for a smooth, modern look. Free of sharp edges, they ensure a secure, snag-free experience while providing a comfortable, ergonomic grip. Built for durability and style, these handrails are perfect for high-traffic spaces that demand both strength and sophistication.

### **CURVED ENDS**

The Curved End Round Handrails feature smooth, tapered ends that exude elegance and sophistication. Designed for both comfort and durability, they offer a refined aesthetic while providing a secure grip. Perfect for upscale environments, these handrails seamlessly blend style and function, enhancing any elevator interior.

## COLORS &FINISHES

Our handrails come in six colors: Silver, Gold, Black, Champagne, Bronze, and Rose Gold, with Mirror (high-gloss) or Satin (matte) finishes.

Made with premium PVD technology, they resist wear, corrosion, and tarnishing, ensuring lasting beauty and durability.