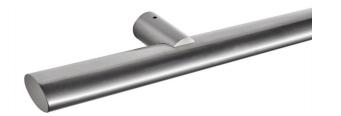

## COLORS &FINISHES

Our handrails come in six colors: Silver, Gold, Black, Champagne, Bronze, and Rose Gold, with Mirror (high-gloss) or Satin (matte) finishes.

Made with premium PVD technology, they resist wear, corrosion, and tarnishing, ensuring lasting beauty and durability.

### FLAT ELEVATOR HANDRAIL

Our Flat Elevator Handrails feature a sleek, rectangular design, built for durability and easy maintenance.

Available in polished, brushed, and custom finishes, they include a nanoceramic coating for stain and germ resistance. Ideal for high-traffic areas, they offer both style and functionality with customizable options.