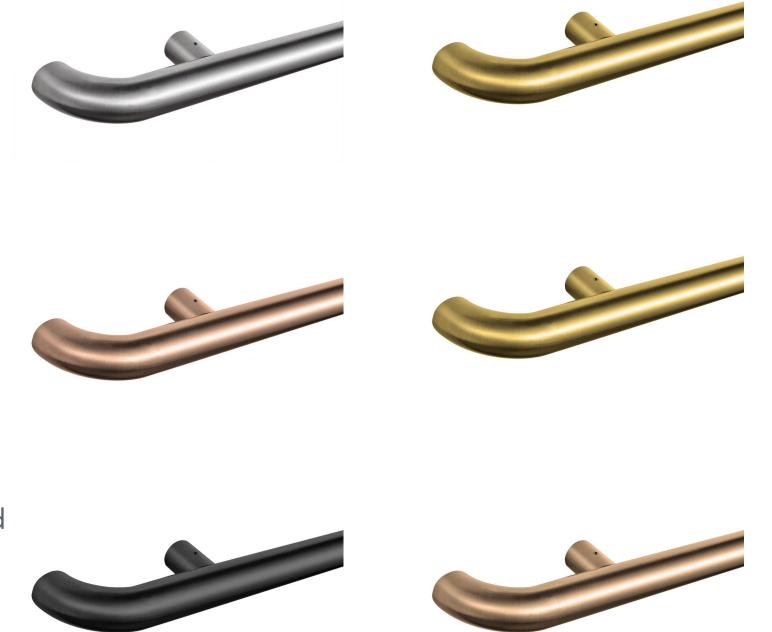

## COLORS &FINISHES

Our handrails come in six colors: Silver, Gold, Black, Champagne, Bronze, and Rose Gold, with Mirror (high-gloss) or Satin (matte) finishes.

Made with premium PVD technology, they resist wear, corrosion, and tarnishing, ensuring lasting beauty and durability.

### **CURVED ENDS**

The Curved End Round Handrails feature smooth, tapered ends that exude elegance and sophistication. Designed for both comfort and durability, they offer a refined aesthetic while providing a secure grip. Perfect for upscale environments, these handrails seamlessly blend style and function, enhancing any elevator interior.