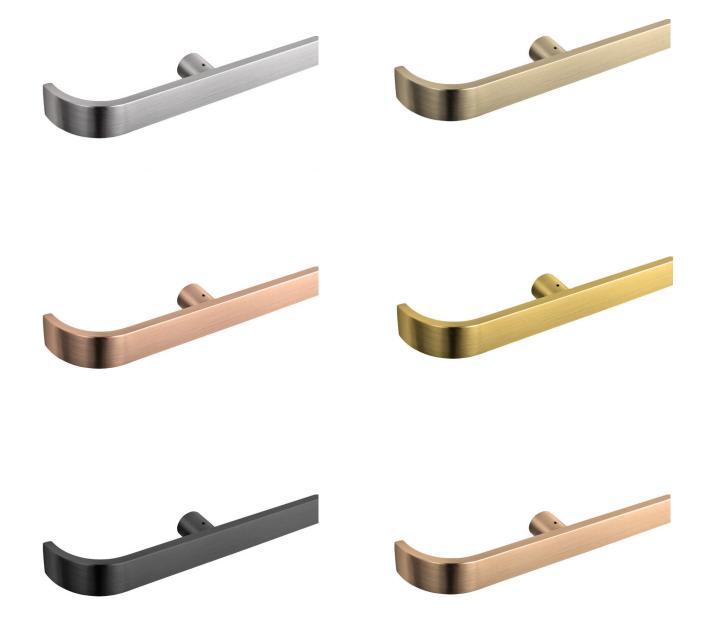

### ROUND ELEVATOR HANDRAIL

Rounded End Handrails offer a seamless, polished design with fully rounded ends for a smooth, modern look. Free of sharp edges, they ensure a secure, snag-free experience while providing a comfortable, ergonomic grip. Built for durability and style, these handrails are perfect for high-traffic spaces that demand both strength and sophistication.

### **CURVED ENDS**

The Curved End Round Handrails feature smooth, tapered ends that exude elegance and sophistication. Designed for both comfort and durability, they offer a refined aesthetic while providing a secure grip. Perfect for upscale environments, these handrails seamlessly blend style and function, enhancing any elevator interior.

## COLORS &FINISHES

Our handrails come in six colors: Silver, Gold, Black, Champagne, Bronze, and Rose Gold, with Mirror (high-gloss) or Satin (matte) finishes.

Made with premium PVD technology, they resist wear, corrosion, and tarnishing, ensuring lasting beauty and durability.

# AVAILABLE IN SIX ELEGANT COLORS

Our Linen finish handrails are available in a variety of sophisticated colors, including Silver, Gold, Black, Champagne, Bronze, and Rose Gold. Each color enhances the embossed texture, offering a perfect blend of durability, style, and functionality for any space.