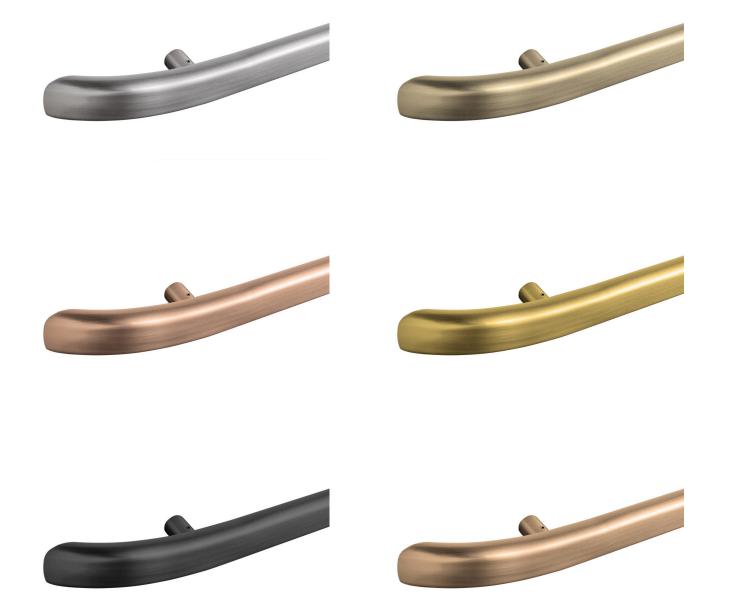

## COLORS &FINISHES

Our handrails come in six colors: Silver, Gold, Black, Champagne, Bronze, and Rose Gold, with Mirror (high-gloss) or Satin (matte) finishes.

Made with premium PVD technology, they resist wear, corrosion, and tarnishing, ensuring lasting beauty and durability.

### **CURVED ENDS**

The Curved End Round Handrails feature smooth, tapered ends that exude elegance and sophistication. Designed for both comfort and durability, they offer a refined aesthetic while providing a secure grip. Perfect for upscale environments, these handrails seamlessly blend style and function, enhancing any elevator interior.