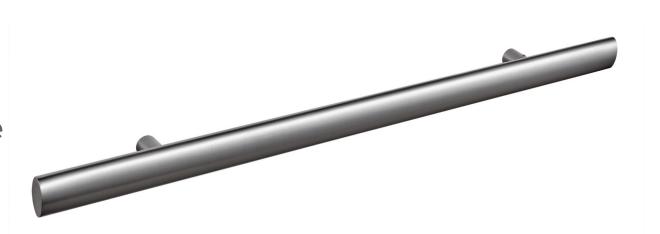

### ROUND ELEVATOR HANDRAIL

Rounded End Handrails offer a seamless, polished design with fully rounded ends for a smooth, modern look. Free of sharp edges, they ensure a secure, snag-free experience while providing a comfortable, ergonomic grip. Built for durability and style, these handrails are perfect for high-traffic spaces that demand both strength and sophistication.

### STRAIGHT ENDS

Our Straight End Handrails offer a bold, minimalist design with durable construction and easy grip. Available in various finishes with optional nano-ceramic coating, they ensure style, strength, and a perfect fit.