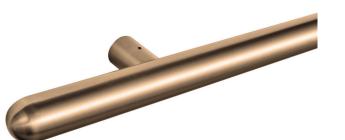

### ROUND ELEVATOR HANDRAIL

Rounded End Handrails offer a seamless, polished design with fully rounded ends for a smooth, modern look. Free of sharp edges, they ensure a secure, snag-free experience while providing a comfortable, ergonomic grip. Built for durability and style, these handrails are perfect for high-traffic spaces that demand both strength and sophistication.

### **CURVED ENDS**

The Curved End Round Handrails feature smooth, tapered ends that exude elegance and sophistication. Designed for both comfort and durability, they offer a refined aesthetic while providing a secure grip. Perfect for upscale environments, these handrails seamlessly blend style and function, enhancing any elevator interior.