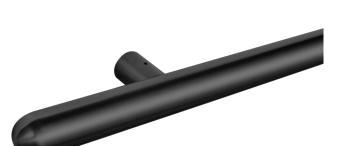

### FUSION GRIP ELEVATOR HANDRAIL

Our Fusion Grip Elevator Handrails feature a unique holder design for secure, stylish wall attachment. With a sleek, rounded profile and innovative mounting system, they offer both modern aesthetics and enhanced stability. Built for durability and heavy use, they are ideal for high-traffic spaces where strength and design matter.