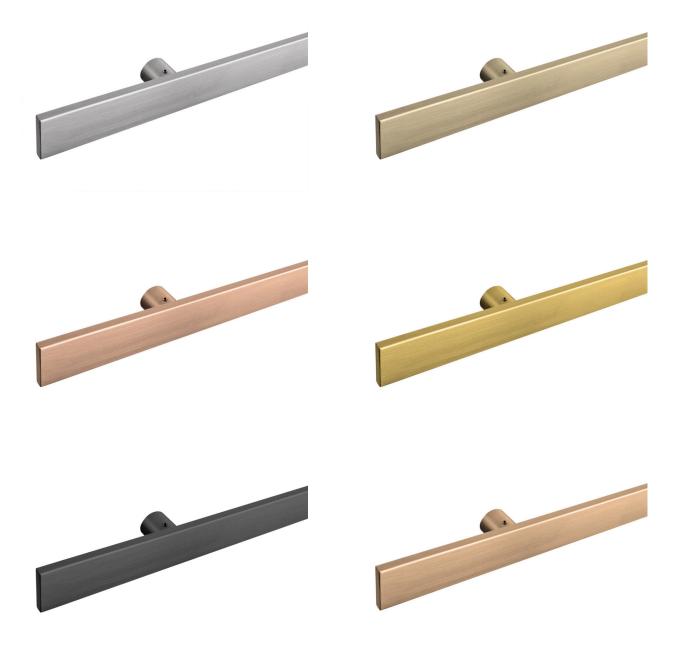

## COLORS &FINISHES

Our handrails come in six colors: Silver, Gold, Black, Champagne, Bronze, and Rose Gold, with Mirror (high-gloss) or Satin (matte) finishes.

Made with premium PVD technology, they resist wear, corrosion, and tarnishing, ensuring lasting beauty and durability.

# AVAILABLE IN SIX ELEGANT COLORS

Our Linen finish handrails are available in a variety of sophisticated colors, including Silver, Gold, Black, Champagne, Bronze, and Rose Gold. Each color enhances the embossed texture, offering a perfect blend of durability, style, and functionality for any space.