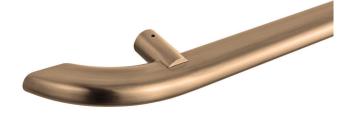

### **CURVED ENDS**

The Curved End Round Handrails feature smooth, tapered ends that exude elegance and sophistication. Designed for both comfort and durability, they offer a refined aesthetic while providing a secure grip. Perfect for upscale environments, these handrails seamlessly blend style and function, enhancing any elevator interior.