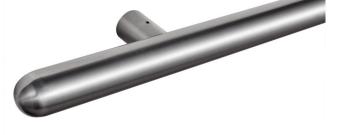

### ROUND ELEVATOR HANDRAIL

Rounded End Handrails offer a seamless, polished design with fully rounded ends for a smooth, modern look. Free of sharp edges, they ensure a secure, snag-free experience while providing a comfortable, ergonomic grip. Built for durability and style, these handrails are perfect for high-traffic spaces that demand both strength and sophistication.

### **CURVED ENDS**

The Curved End Round Handrails feature smooth, tapered ends that exude elegance and sophistication. Designed for both comfort and durability, they offer a refined aesthetic while providing a secure grip. Perfect for upscale environments, these handrails seamlessly blend style and function, enhancing any elevator interior.