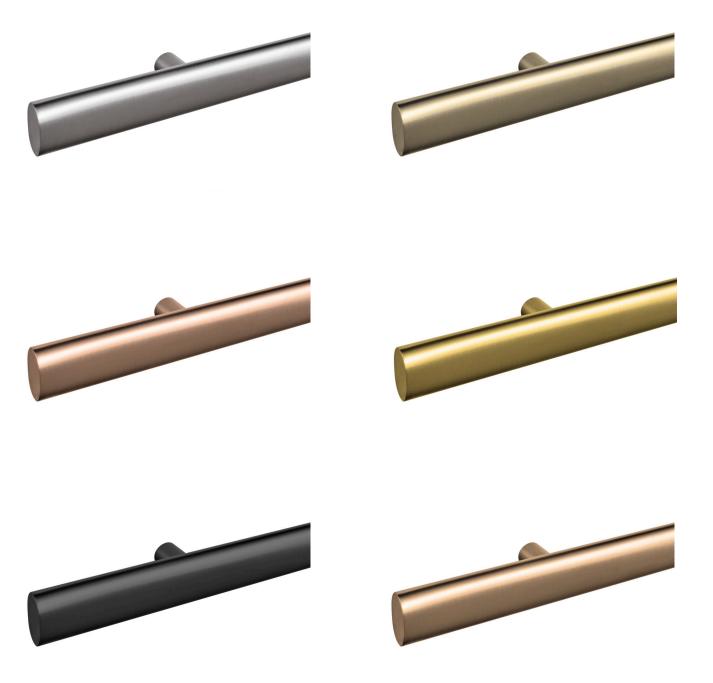

## COLORS &FINISHES

Our handrails come in six colors: Silver, Gold, Black, Champagne, Bronze, and Rose Gold, with Mirror (high-gloss) or Satin (matte) finishes.

Made with premium PVD technology, they resist wear, corrosion, and tarnishing, ensuring lasting beauty and durability.

### STRAIGHT ENDS

Our Straight End Handrails offer a bold, minimalist design with durable construction and easy grip. Available in various finishes with optional nano-ceramic coating, they ensure style, strength, and a perfect fit.