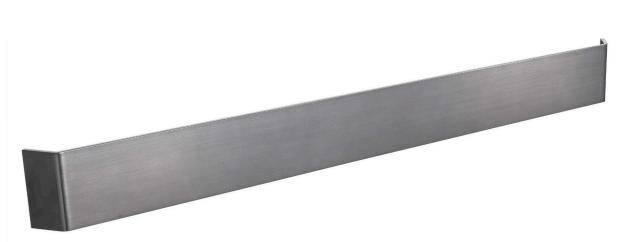

### ELEVATOR KICK PLATES PROJECT WITH STYLE

Our Elevator Kick Plates provide
essential protection while adding a
sleek, modern touch to your elevator
interior. Designed to shield the lower
section of elevator doors and walls from
scuffs, dents, and wear caused by foot
traffic, luggage, or equipment, these
kick plates ensure long-lasting
durability.

#### **CURVED ENDS**

Durable Protection for Your Elevator's

Longevity . Crafted from premium

materials, our Elevator Kick Plates are built

to withstand constant impact while

retaining their stylish appearance. Easy to

clean and maintain, they provide a

functional barrier that extends the life of

your elevator's interior.

LINEN FINISH EMBOSSED

We offer customizable handrail finishes, including the Linen finish—an elegant, embossed stainless steel design that combines timeless style with exceptional durability.