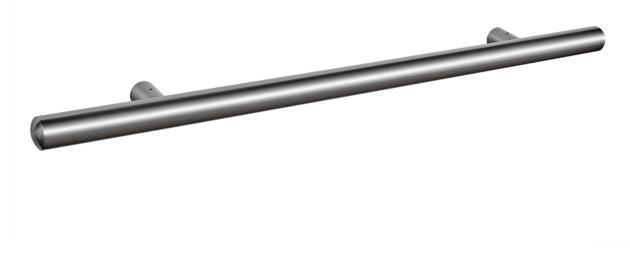

### FUSION GRIP ELEVATOR HANDRAIL

Our Fusion Grip Elevator Handrails feature a unique holder design for secure, stylish wall attachment. With a sleek, rounded profile and innovative mounting system, they offer both modern aesthetics and enhanced stability. Built for durability and heavy use, they are ideal for high-traffic spaces where strength and design matter.