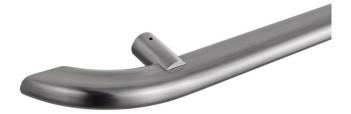

### **CURVED ENDS**

The Curved End Round Handrails feature smooth, tapered ends that exude elegance and sophistication. Designed for both comfort and durability, they offer a refined aesthetic while providing a secure grip. Perfect for upscale environments, these handrails seamlessly blend style and function, enhancing any elevator interior.