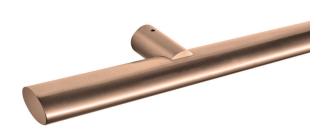

## COLORS &FINISHES

Our handrails come in six colors: Silver, Gold, Black, Champagne, Bronze, and Rose Gold, with Mirror (high-gloss) or Satin (matte) finishes.

Made with premium PVD technology, they resist wear, corrosion, and tarnishing, ensuring lasting beauty and durability.

### FLAT ELEVATOR HANDRAIL

Our Flat Elevator Handrails feature a sleek, rectangular design, built for durability and easy maintenance.

Available in polished, brushed, and custom finishes, they include a nanoceramic coating for stain and germ resistance. Ideal for high-traffic areas, they offer both style and functionality with customizable options.