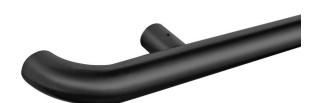

### ROUND ELEVATOR HANDRAIL

Rounded End Handrails offer a seamless, polished design with fully rounded ends for a smooth, modern look. Free of sharp edges, they ensure a secure, snag-free experience while providing a comfortable, ergonomic grip. Built for durability and style, these handrails are perfect for high-traffic spaces that demand both strength and sophistication.

### **CURVED ENDS**

The Curved End Round Handrails feature smooth, tapered ends that exude elegance and sophistication. Designed for both comfort and durability, they offer a refined aesthetic while providing a secure grip. Perfect for upscale environments, these handrails seamlessly blend style and function, enhancing any elevator interior.