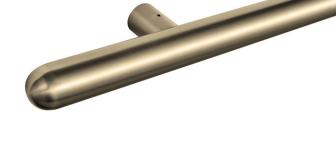

### FUSION GRIP ELEVATOR HANDRAIL

Our Fusion Grip Elevator Handrails feature a unique holder design for secure, stylish wall attachment. With a sleek, rounded profile and innovative mounting system, they offer both modern aesthetics and enhanced stability. Built for durability and heavy use, they are ideal for high-traffic spaces where strength and design matter.

## COLORS &FINISHES

Our handrails come in six colors: Silver, Gold, Black, Champagne, Bronze, and Rose Gold, with Mirror (high-gloss) or Satin (matte) finishes.

Made with premium PVD technology, they resist wear, corrosion, and tarnishing, ensuring lasting beauty and durability.