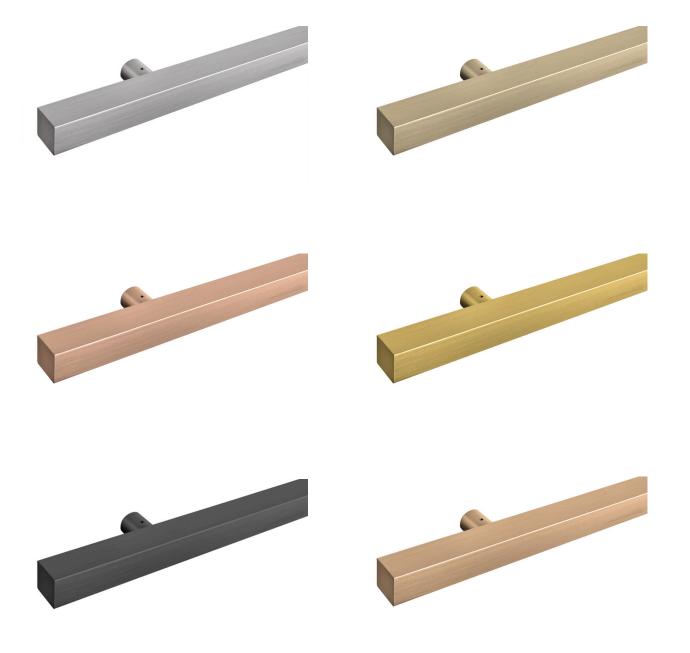

## COLORS &FINISHES

Our handrails come in six colors: Silver, Gold, Black, Champagne, Bronze, and Rose Gold, with Mirror (high-gloss) or Satin (matte) finishes.

Made with premium PVD technology, they resist wear, corrosion, and tarnishing, ensuring lasting beauty and durability.

### SQUARE ENDS

Rectangle Elevator Handrails combine strength, performance, and refined aesthetics. Their sharp, clean profile enhances visual appeal while ensuring easy maintenance and ergonomic support.

Designed for durability, they withstand heavy use in both commercial and residential settings, adding a modern, sophisticated touch to any elevator interior.