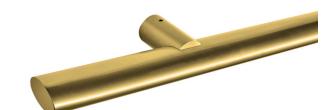

## COLORS &FINISHES

Our handrails come in six colors: Silver, Gold, Black, Champagne, Bronze, and Rose Gold, with Mirror (high-gloss) or Satin (matte) finishes.

Made with premium PVD technology, they resist wear, corrosion, and tarnishing, ensuring lasting beauty and durability.

### FLAT ELEVATOR HANDRAIL

Our Flat Elevator Handrails feature a sleek, rectangular design, built for durability and easy maintenance.

Available in polished, brushed, and custom finishes, they include a nanoceramic coating for stain and germ resistance. Ideal for high-traffic areas, they offer both style and functionality with customizable options.