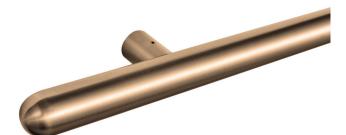

### FUSION GRIP ELEVATOR HANDRAIL

Our Fusion Grip Elevator Handrails feature a unique holder design for secure, stylish wall attachment. With a sleek, rounded profile and innovative mounting system, they offer both modern aesthetics and enhanced stability. Built for durability and heavy use, they are ideal for high-traffic spaces where strength and design matter.

## COLORS &FINISHES

Our handrails come in six colors: Silver, Gold, Black, Champagne, Bronze, and Rose Gold, with Mirror (high-gloss) or Satin (matte) finishes.

Made with premium PVD technology, they resist wear, corrosion, and tarnishing, ensuring lasting beauty and durability.