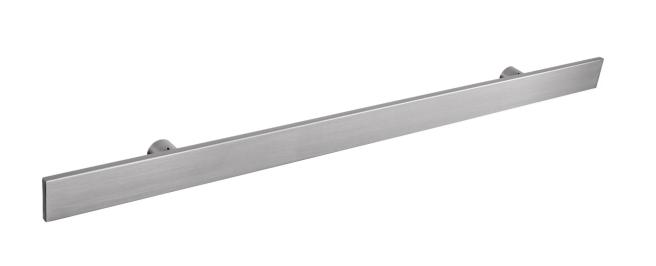

### FLAT ELEVATOR HANDRAIL

Our Flat Elevator Handrails feature a sleek, rectangular design, built for durability and easy maintenance.

Available in polished, brushed, and custom finishes, they include a nanoceramic coating for stain and germ resistance. Ideal for high-traffic areas, they offer both style and functionality with customizable options.

### RECTANGLE ELEVATOR HANDRAIL

Our Rectangle Elevator Handrails feature a sleek, minimalist design with clean lines and a sturdy structure, perfect for modern interiors. Their rectangular shape provides a comfortable grip and strong support, making them ideal for high-traffic areas. Built for durability, they add a polished, professional touch to any elevator space.

### SQUARE ENDS

Rectangle Elevator Handrails combine strength, performance, and refined aesthetics. Their sharp, clean profile enhances visual appeal while ensuring easy maintenance and ergonomic support.