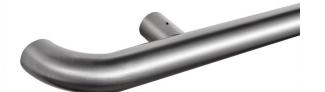

### ROUND ELEVATOR HANDRAIL

Rounded End Handrails offer a seamless, polished design with fully rounded ends for a smooth, modern look. Free of sharp edges, they ensure a secure, snag-free experience while providing a comfortable, ergonomic grip. Built for durability and style, these handrails are perfect for high-traffic spaces that demand both strength and sophistication.

### **CURVED ENDS**

The Curved End Round Handrails feature smooth, tapered ends that exude elegance and sophistication. Designed for both comfort and durability, they offer a refined aesthetic while providing a secure grip. Perfect for upscale environments, these handrails seamlessly blend style and function, enhancing any elevator interior.