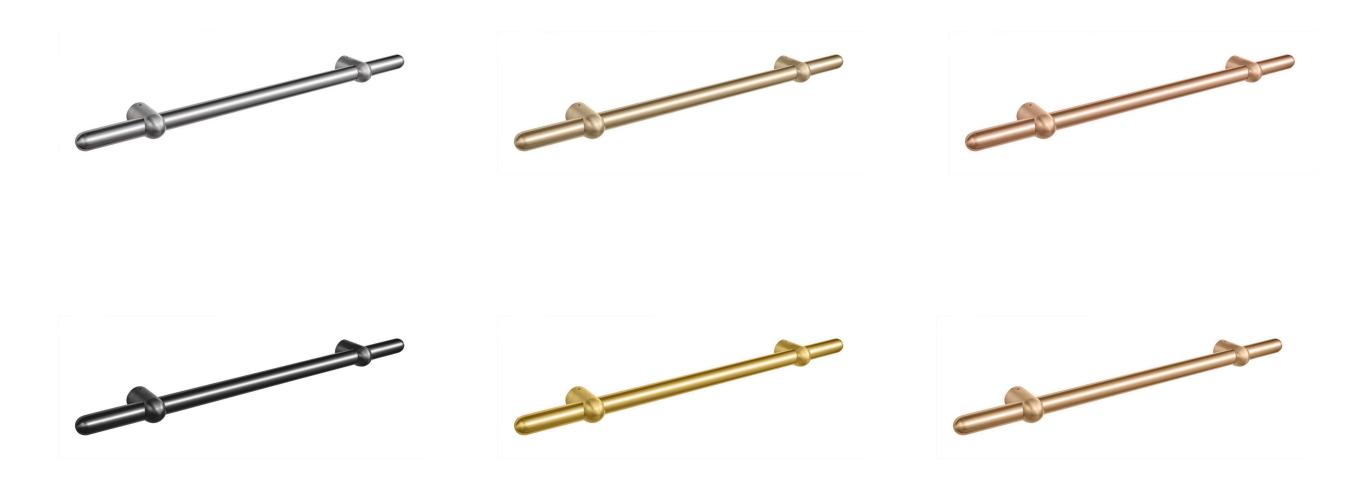

## COLORS &FINISHES

Our handrails come in six colors: Silver, Gold, Black, Champagne, Bronze, and Rose Gold, with Mirror (high-gloss) or Satin (matte) finishes.

Made with premium PVD technology, they resist wear, corrosion, and tarnishing, ensuring lasting beauty and durability.