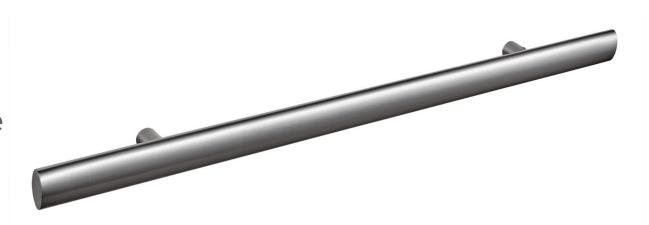

### ROUND ELEVATOR HANDRAIL

Rounded End Handrails offer a seamless, polished design with fully rounded ends for a smooth, modern look. Free of sharp edges, they ensure a secure, snag-free experience while providing a comfortable, ergonomic grip. Built for durability and style, these handrails are perfect for high-traffic spaces that demand both strength and sophistication.

### STRAIGHT ENDS

Our Straight End Handrails offer a bold, minimalist design with durable construction and easy grip. Available in various finishes with optional nano-ceramic coating, they ensure style, strength, and a perfect fit.