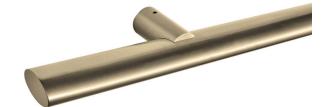

## COLORS &FINISHES

Our handrails come in six colors: Silver, Gold, Black, Champagne, Bronze, and Rose Gold, with Mirror (high-gloss) or Satin (matte) finishes.

Made with premium PVD technology, they resist wear, corrosion, and tarnishing, ensuring lasting beauty and durability.

### FLAT ELEVATOR HANDRAIL

Our Flat Elevator Handrails feature a sleek, rectangular design, built for durability and easy maintenance.

Available in polished, brushed, and custom finishes, they include a nanoceramic coating for stain and germ resistance. Ideal for high-traffic areas, they offer both style and functionality with customizable options.