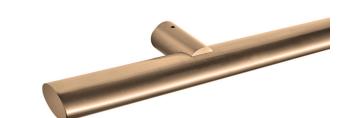

### ROUND ELEVATOR HANDRAIL

Rounded End Handrails offer a seamless, polished design with fully rounded ends for a smooth, modern look. Free of sharp edges, they ensure a secure, snag-free experience while providing a comfortable, ergonomic grip. Built for durability and style, these handrails are perfect for high-traffic spaces that demand both strength and sophistication.