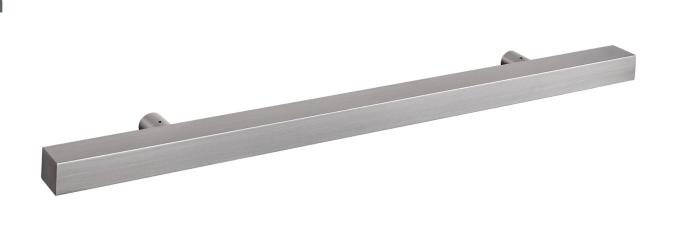

### FLAT ELEVATOR HANDRAIL

Our Flat Elevator Handrails feature a sleek, rectangular design, built for durability and easy maintenance.

Available in polished, brushed, and custom finishes, they include a nanoceramic coating for stain and germ resistance. Ideal for high-traffic areas, they offer both style and functionality with customizable options.