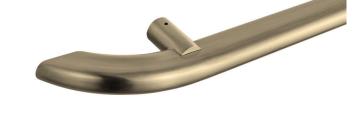

### ROUND ELEVATOR HANDRAIL

Rounded End Handrails offer a seamless, polished design with fully rounded ends for a smooth, modern look. Free of sharp edges, they ensure a secure, snag-free experience while providing a comfortable, ergonomic grip. Built for durability and style, these handrails are perfect for high-traffic spaces that demand both strength and sophistication.

### **CURVED ENDS**

The Curved End Round Handrails feature smooth, tapered ends that exude elegance and sophistication. Designed for both comfort and durability, they offer a refined aesthetic while providing a secure grip. Perfect for upscale environments, these handrails seamlessly blend style and function, enhancing any elevator interior.

## COLORS &FINISHES

Our handrails come in six colors: Silver, Gold, Black, Champagne, Bronze, and Rose Gold, with Mirror (high-gloss) or Satin (matte) finishes.

Made with premium PVD technology, they resist wear, corrosion, and tarnishing, ensuring lasting beauty and durability.