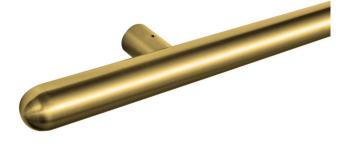

### FUSION GRIP ELEVATOR HANDRAIL

Our Fusion Grip Elevator Handrails feature a unique holder design for secure, stylish wall attachment. With a sleek, rounded profile and innovative mounting system, they offer both modern aesthetics and enhanced stability. Built for durability and heavy use, they are ideal for high-traffic spaces where strength and design matter.

## COLORS &FINISHES

Our handrails come in six colors: Silver, Gold, Black, Champagne, Bronze, and Rose Gold, with Mirror (high-gloss) or Satin (matte) finishes.

Made with premium PVD technology, they resist wear, corrosion, and tarnishing, ensuring lasting beauty and durability.