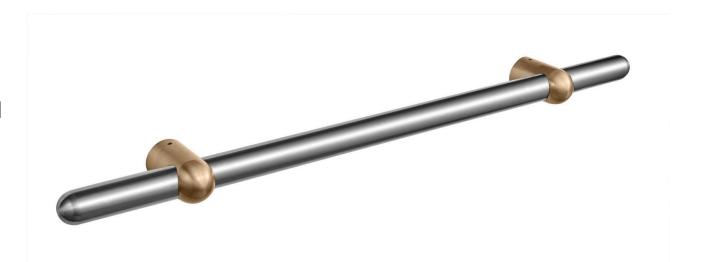

### FUSION GRIP ELEVATOR HANDRAIL

Our Fusion Grip Elevator Handrails feature a unique holder design for secure, stylish wall attachment. With a sleek, rounded profile and innovative mounting system, they offer both modern aesthetics and enhanced stability. Built for durability and heavy use, they are ideal for high-traffic spaces where strength and design matter.