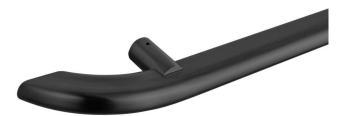

### ROUND ELEVATOR HANDRAIL

Rounded End Handrails offer a seamless, polished design with fully rounded ends for a smooth, modern look. Free of sharp edges, they ensure a secure, snag-free experience while providing a comfortable, ergonomic grip. Built for durability and style, these handrails are perfect for high-traffic spaces that demand both strength and sophistication.

### **CURVED ENDS**

The Curved End Round Handrails feature smooth, tapered ends that exude elegance and sophistication. Designed for both comfort and durability, they offer a refined aesthetic while providing a secure grip. Perfect for upscale environments, these handrails seamlessly blend style and function, enhancing any elevator interior.

## COLORS &FINISHES

Our handrails come in six colors: Silver, Gold, Black, Champagne, Bronze, and Rose Gold, with Mirror (high-gloss) or Satin (matte) finishes.

Made with premium PVD technology, they resist wear, corrosion, and tarnishing, ensuring lasting beauty and durability.