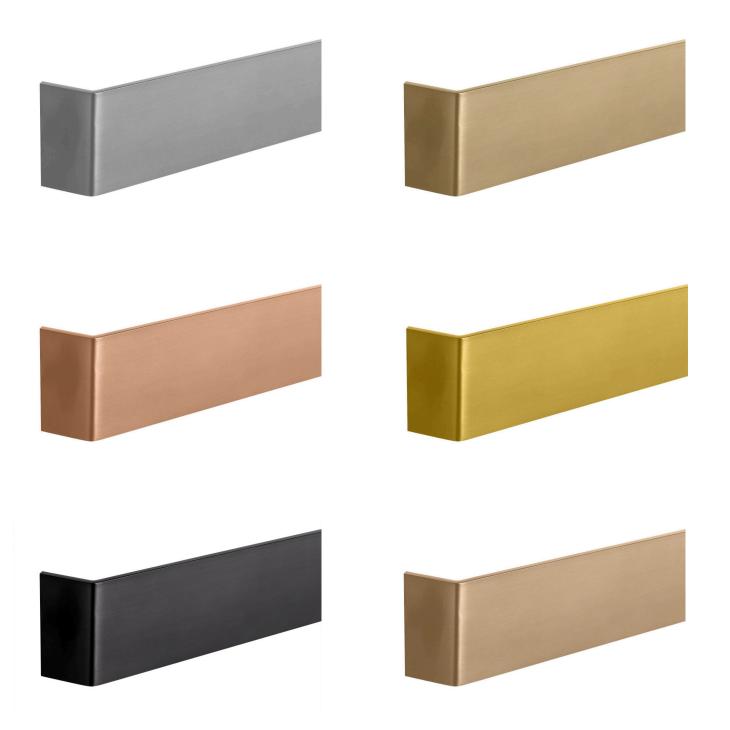

### ELEVATOR KICK PLATES PROJECT WITH STYLE

Our Elevator Kick Plates provide
essential protection while adding a
sleek, modern touch to your elevator
interior. Designed to shield the lower
section of elevator doors and walls from
scuffs, dents, and wear caused by foot
traffic, luggage, or equipment, these
kick plates ensure long-lasting
durability.

#### **CURVED ENDS**

Durable Protection for Your Elevator's

Longevity . Crafted from premium

materials, our Elevator Kick Plates are built

to withstand constant impact while

retaining their stylish appearance. Easy to

clean and maintain, they provide a

functional barrier that extends the life of

your elevator's interior.

LINEN FINISH EMBOSSED

We offer customizable handrail finishes, including the Linen finish—an elegant, embossed stainless steel design that combines timeless style with exceptional durability.

# AVAILABLE IN SIX ELEGANT COLORS

Our Linen finish handrails are available in a variety of sophisticated colors, including Silver, Gold, Black, Champagne, Bronze, and Rose Gold. Each color enhances the embossed texture, offering a perfect blend of durability, style, and functionality for any space.